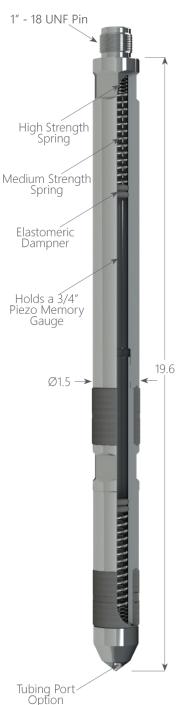

# Gaslift Gauge Carrier

# Application

The 1.5" side pocket piezo carrier is shaped like a 1.5" gas lift valve and allows the customer to deploy the piezo carrier the same way you would run a 1.5" gas lift valve in a side pocket mandrel. The carrier holds a <sup>3</sup>/<sub>4</sub>" piezo memory gauge and can measure either tubing or annulus pressure.

### **Features**

- Shock Mounts a 3/4" Gauge
- Annulus or Tubing Sensing
- SS17-4 or Inconel 718